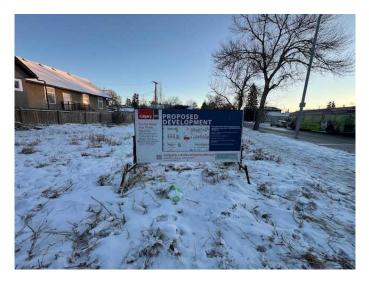

#### \$1,100,000

0 Bedroom, 0.00 Bathroom, Land on 0.14 Acres

Renfrew, Calgary, Alberta

Great inner city development site! Prime location, corner lot located on high traffic Edmonton Trail and easy access to 16 Ave N. and 32 Ave N. Zoned C-COR2 and has been approved for a professional retail space. Price includes approved development permit and architectural drawings. All the planning has been done for you! Other uses such as Mixed Use allowed. Development permit and plan is available.